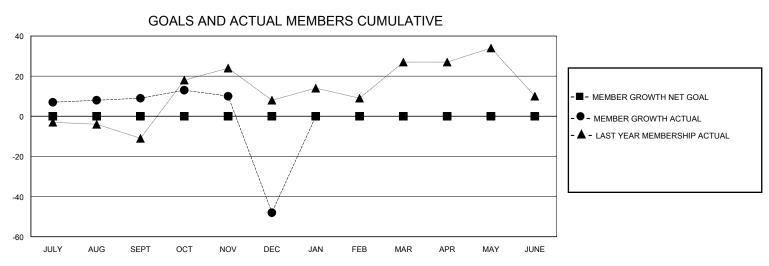

## District 23 B

GMT: LOCATION CONNECTICUT GMT CA

|               |               |             |               |                       |                        |                         | • • • • • • • • • • • • • • • • • • • •            |  |  |
|---------------|---------------|-------------|---------------|-----------------------|------------------------|-------------------------|----------------------------------------------------|--|--|
|               | Club          | os          |               | Members               |                        |                         |                                                    |  |  |
|               | RESULTS FOR   | R 2023-2024 |               | RESULTS FOR 2023-2024 |                        |                         |                                                    |  |  |
| QUARTER       | NEW CLUB GOAL | NEW CLUBS   | DROPPED CLUBS | QUARTER MEMI          | BER GROWTH NET<br>GOAL | MEMBER GROWTH<br>ACTUAL | DROPPED<br>MEMBERS ACTUAL<br>(including transfers) |  |  |
| JULY/AUG/SEPT | 0             | 0           | 0             | JULY/AUG/SEPT         | 0                      | 42                      | 27                                                 |  |  |
| OCT/NOV/DEC   | 0             | 0           | 1             | OCT/NOV/DEC           | 0                      | 25                      | 81                                                 |  |  |
| JAN/FEB/MAR   | 0             | 0           | 0             | JAN/FEB/MAR           | 0                      | 0                       | 0                                                  |  |  |
| APR/MAY/JUNE  | 0             | 0           | 0             | APR/MAY/JUNE          | 0                      | 0                       | 0                                                  |  |  |