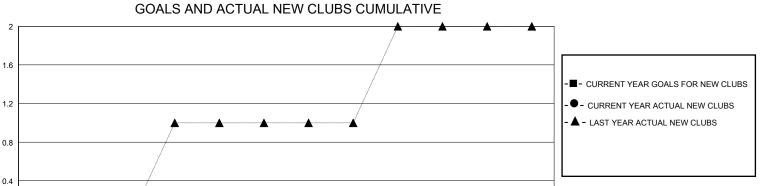

## District 23 B

GMT: LOCATION CONNECTICUT GMT CA

|               |               |             |               |                       |                        |                         | • • • • • • • • • • • • • • • • • • • •            |  |  |
|---------------|---------------|-------------|---------------|-----------------------|------------------------|-------------------------|----------------------------------------------------|--|--|
|               | Club          | os          |               | Members               |                        |                         |                                                    |  |  |
|               | RESULTS FOR   | R 2023-2024 |               | RESULTS FOR 2023-2024 |                        |                         |                                                    |  |  |
| QUARTER       | NEW CLUB GOAL | NEW CLUBS   | DROPPED CLUBS | QUARTER MEMI          | BER GROWTH NET<br>GOAL | MEMBER GROWTH<br>ACTUAL | DROPPED<br>MEMBERS ACTUAL<br>(including transfers) |  |  |
| JULY/AUG/SEPT | 0             | 0           | 0             | JULY/AUG/SEPT         | 0                      | 42                      | 27                                                 |  |  |
| OCT/NOV/DEC   | 0             | 0           | 1             | OCT/NOV/DEC           | 0                      | 25                      | 81                                                 |  |  |
| JAN/FEB/MAR   | 0             | 0           | 0             | JAN/FEB/MAR           | 0                      | 0                       | 0                                                  |  |  |
| APR/MAY/JUNE  | 0             | 0           | 0             | APR/MAY/JUNE          | 0                      | 0                       | 0                                                  |  |  |